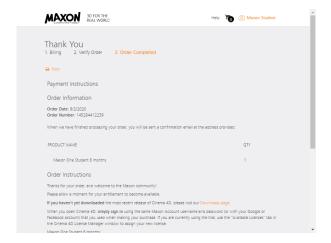

4. Enter **Billing** and **Payment Info**, and complete the purchase.

Note: charges will appear on your statement as DR MAXON COMPUTER or Digital River.

You will be charged applicable VAT / Sales Tax.

- 5. Visit <a href="https://www.maxon.net/downloads">https://www.maxon.net/downloads</a> to download installers (this link is also provided in the confirmation email you'll receive).
- 6. Once downloaded, install Maxon App.
- 7. Sign in to your Maxon Account. Once signed in, click Install next to each tool you wish to install. Each tool's dedicated installer will download and launch. Complete the installation process.