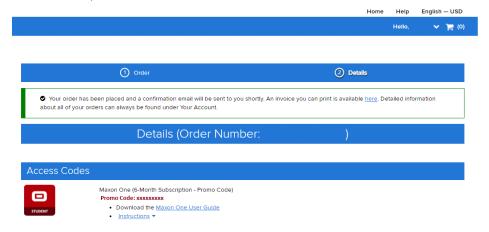

### Get the Promo Code from your Order

<u>If you have already closed the window</u> with your Order Details Page, you can still access it by following the steps below:

- a. Go to your WebStore, sign in and click on the arrow beside your username (top-right corner), and then click **Your Account/Orders**.
- b. Click the View Details button next to the order to see the promo code for Maxon One.