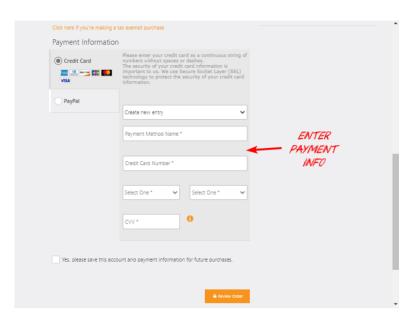

4. Enter **Billing** and **Payment Info**, and complete the purchase.

Note: charges will appear on your statement as DR MAXON COMPUTER or Digital River.

You will be charged applicable VAT / Sales Tax.

- 5. Visit <a href="https://www.maxon.net/downloads">https://www.maxon.net/downloads</a> to download installers (this link is also provided in the confirmation email you'll receive).
- 6. Once downloaded, install Maxon App.
- 7. Sign in to your Maxon Account. Once signed in, click Install next to each tool you wish to install. Each tool's dedicated installer will download and launch. Complete the installation process.