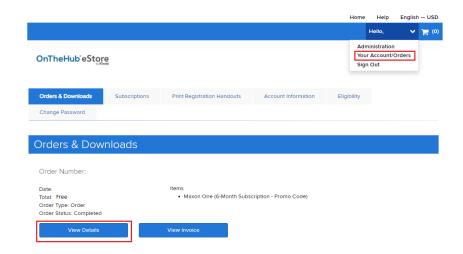

### Get the Promo Code from your Order

<u>If you have already closed the window</u> with your Order Details Page, you can still access it by following the steps below:

- a. Go to your WebStore, sign in and click on the arrow beside your username (top-right corner), and then click **Your Account/Orders**.
- b. Click the View Details button next to the order to see the promo code for Maxon One.