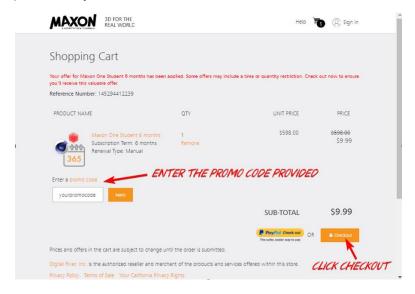

# Activate Promo Code and Create a MyMaxon Account

1. Follow the link provided by OnTheHub to Maxon's store.

- 2. Enter the promo code provided by OnTheHub. This will reduce the license cost to just the service fee.
- 3. Click Checkout.