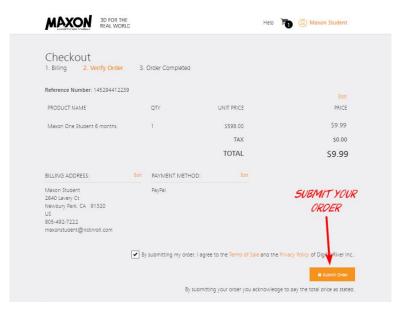

4. Enter **Billing** and **Payment Info**, and complete the purchase.

Note: charges will appear on your statement as DR MAXON COMPUTER or Digital River.

You will be charged applicable VAT / Sales Tax.

- 5. Visit <a href="https://www.maxon.net/downloads">https://www.maxon.net/downloads</a> to download installers (this link is also provided in the confirmation email you'll receive).
- 6. Once downloaded, install Maxon App.
- 7. Sign in to your Maxon Account. Once signed in, click Install next to each tool you wish to install. Each tool's dedicated installer will download and launch. Complete the installation process.