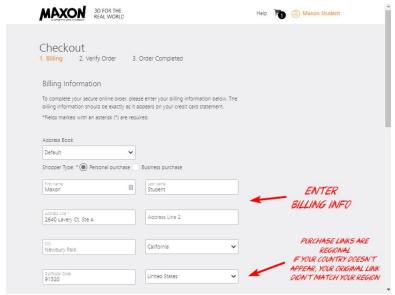

4. Enter **Billing** and **Payment Info**, and complete the purchase.

Note: charges will appear on your statement as DR MAXON COMPUTER or Digital River.

You will be charged applicable VAT / Sales Tax.

- 5. Visit <a href="https://www.maxon.net/downloads">https://www.maxon.net/downloads</a> to download installers (this link is also provided in the confirmation email you'll receive).
- 6. Once downloaded, install Maxon App.
- 7. Sign in to your Maxon Account. Once signed in, click Install next to each tool you wish to install. Each tool's dedicated installer will download and launch. Complete the installation process.