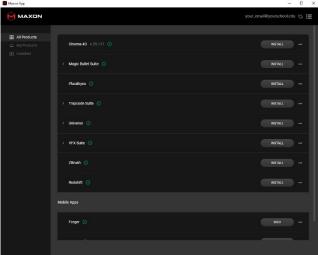

4. Enter **Billing** and **Payment Info**, and complete the purchase.

Note: charges will appear on your statement as DR MAXON COMPUTER or Digital River.

You will be charged applicable VAT / Sales Tax.

- 5. Visit <a href="https://www.maxon.net/downloads">https://www.maxon.net/downloads</a> to download installers (this link is also provided in the confirmation email you'll receive).
- 6. Once downloaded, install Maxon App.
- 7. Sign in to your Maxon Account. Once signed in, click Install next to each tool you wish to install. Each tool's dedicated installer will download and launch. Complete the installation process.